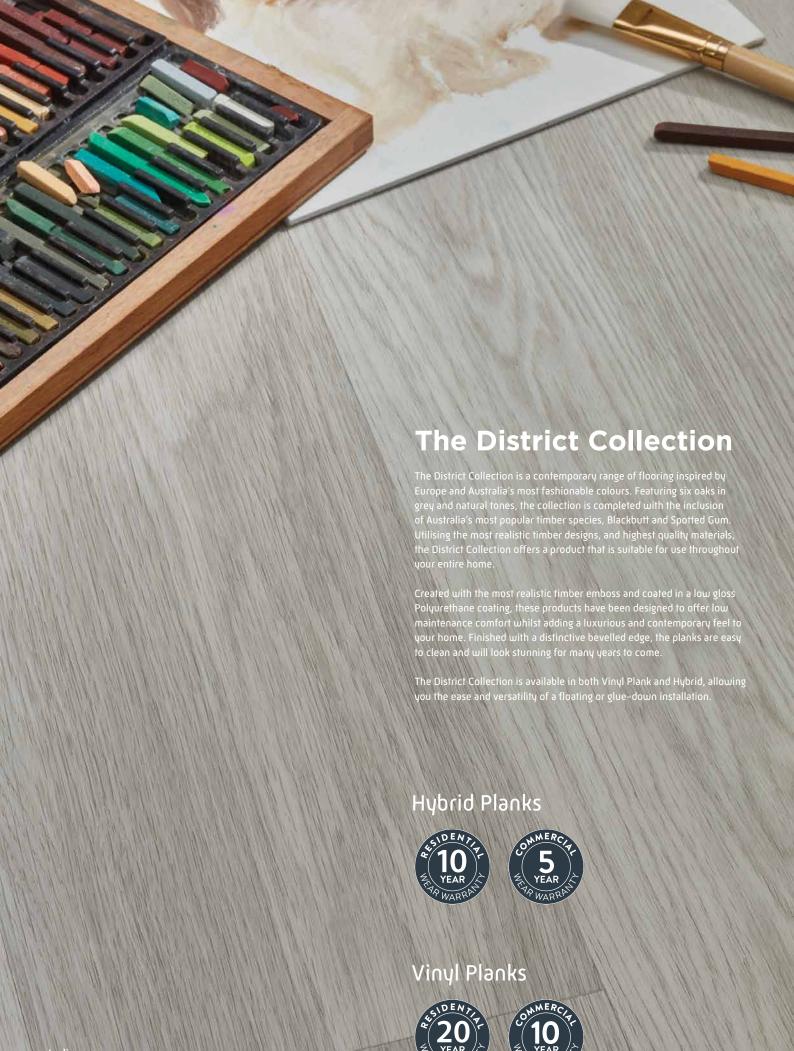

## District Collection Vinyl Plank & Hybrid

frontierdesignflooring.com.au







## Available in 8 colours



## **District Collection**

|                           | Vinyl Plank                                                                               | Hybrid                                                                                    |
|---------------------------|-------------------------------------------------------------------------------------------|-------------------------------------------------------------------------------------------|
| Plank size:               | 177.80 x 1219.2mm                                                                         | 181 x 1200mm                                                                              |
| Thickness:                | 2.5mm