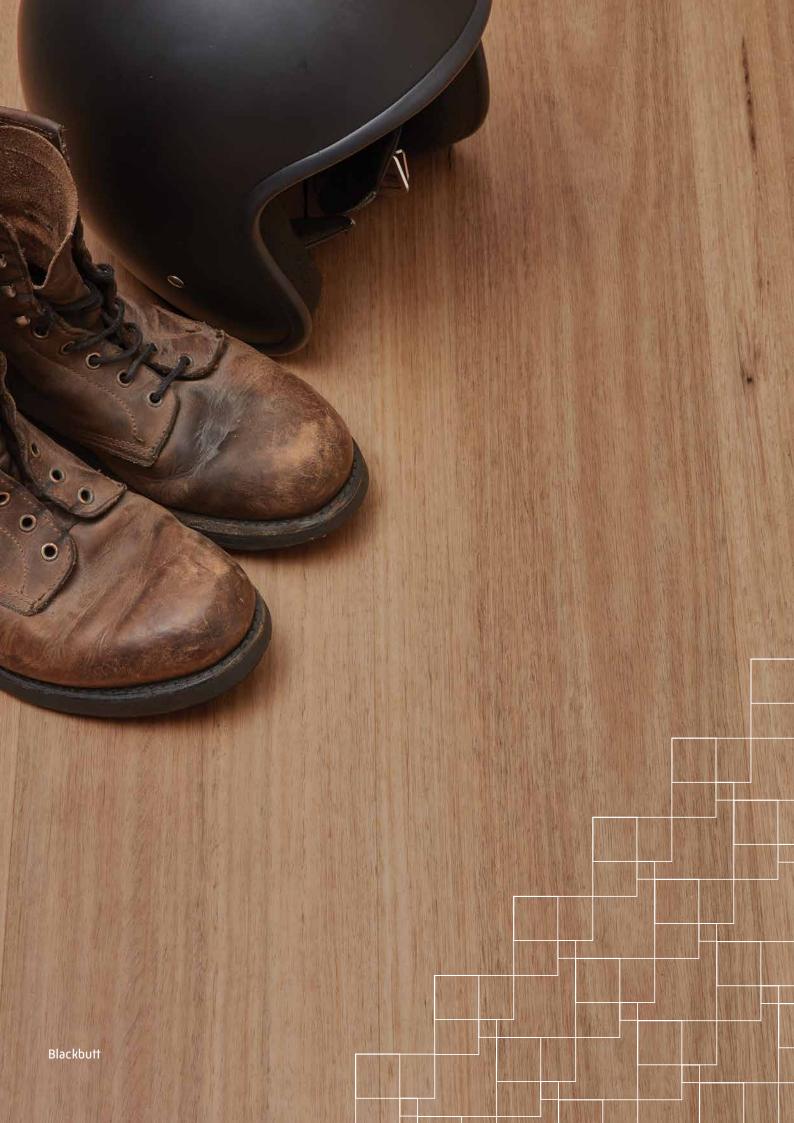

| $\checkmark$                                                                              |
| Embossed natural texture  | <b>✓</b>                                                                                  | <b>√</b>                                                                                  |
| 2G locking mechanism      |                                                                                           | <b>✓</b>                                                                                  |
| Acoustic backing          |                                                                                           | <b>√</b>                                                                                  |



Cover image: Spotted Gum

Other collections available:

Elementary Vinyl Plank/Tile Urban Hybrid Boulevard Oak Engineered Timber

For more information on warranty and care & maintenance contact **Dunlop Flooring** on 1800 622 293 or visit **frontierdesignflooring.com.au**