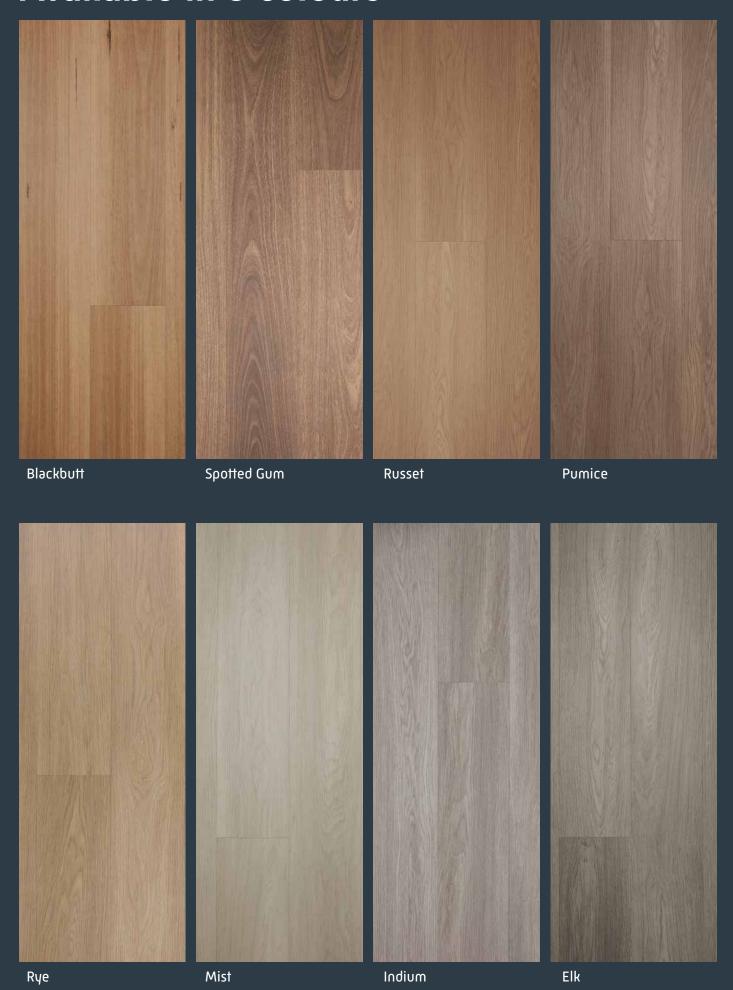

## District Collection Vinyl Plank & Hybrid

frontierdesignflooring.com.au







## Available in 8 colours



## **District Collection**

|                           | Vinyl Plank                                                                               | Hybrid                                                                                    |
|---------------------------|-------------------------------------------------------------------------------------------|-------------------------------------------------------------------------------------------|
| Plank size:               | 177.80 x 1219.2mm                                                                         | 181 x 1200mm                                                                              |
| Thickness:                | 2.5mm                                                                                     | 5.0mm