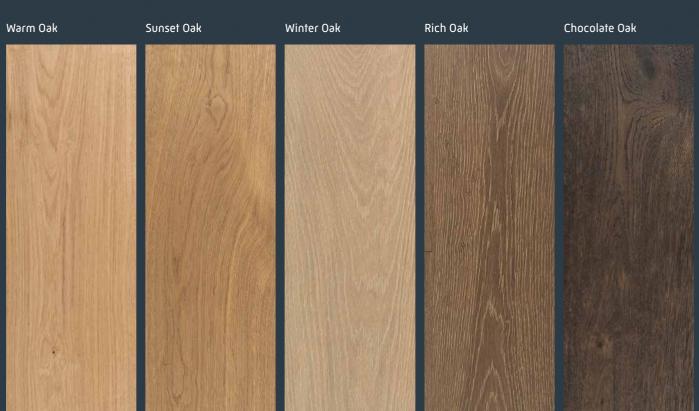

### The Boulevard Oak Collection

Our Engineered Timber Flooring collection will add style and character to any space. You can choose from a diverse range of stunning oak designs, offering warmth and charm to your home. Each board features a unique natural wood grain pattern complemented by a seamless bevel edging, to create a beautiful and rugged floor that's sure to impress.