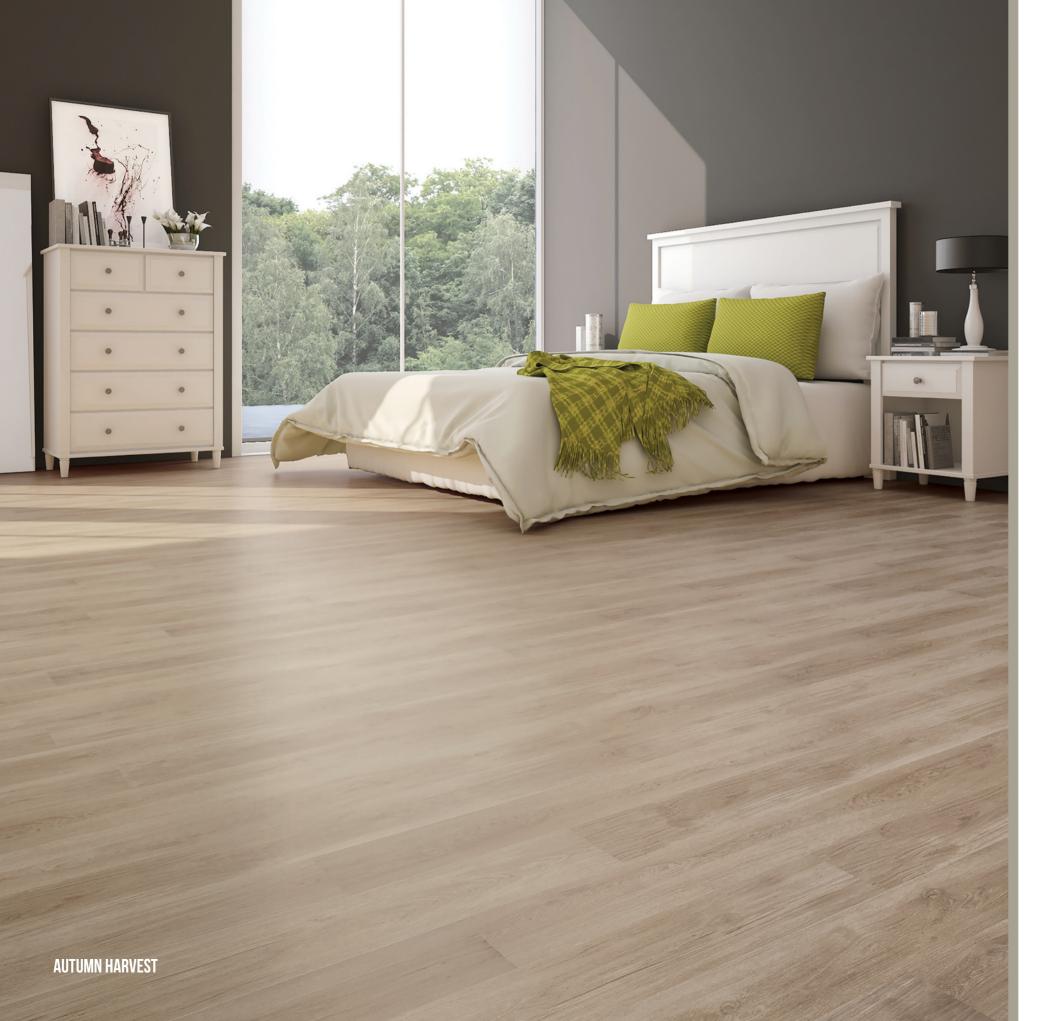

#### TRUE TO NATURE

Available in a variety of different colours, Hybrid Vinyl Plank offers a stylish range of timber designs that recreate the stunning look of timber.

The realistic timber embossing follows the natural pattern of the grain, combining with a tough PVC film to protect your floors.

Planks are also available in the same size as traditional timber boards to create a stunning vinyl floor that looks and feels just like real timber.