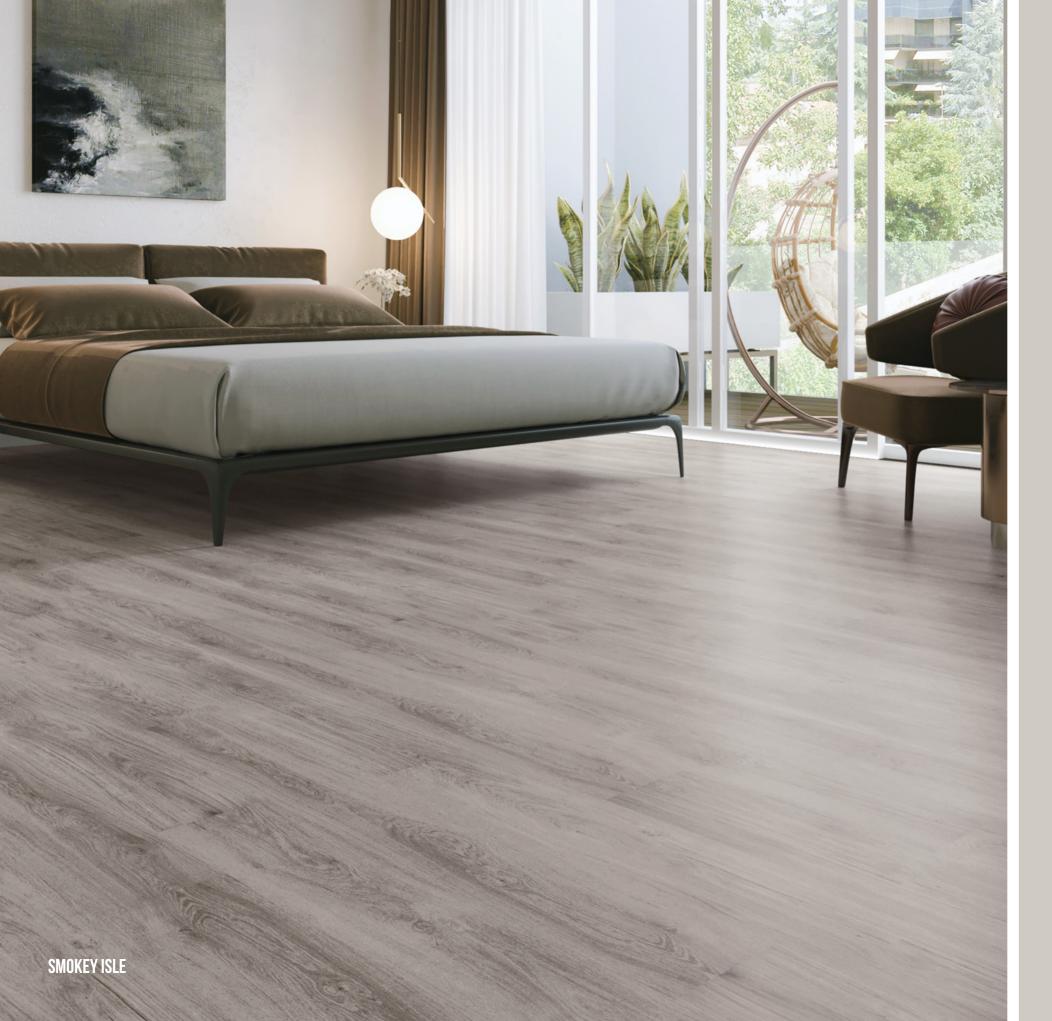

#### THE STUNNING LOOK OF REAL TIMBER

Hybrid Vinyl Planks are a quick and affordable way to upgrade your home. Using the latest in multi-layered technology, Hybrid Vinyl Planks offer the same natural beauty as solid timber without the hassle. They're easier to install, require less maintenance and are intricately embossed for that extra level of realism. With outstanding water resistance and exceptional acoustic performance, they're ideal for any room in the house and perfect for the demands of modern living.