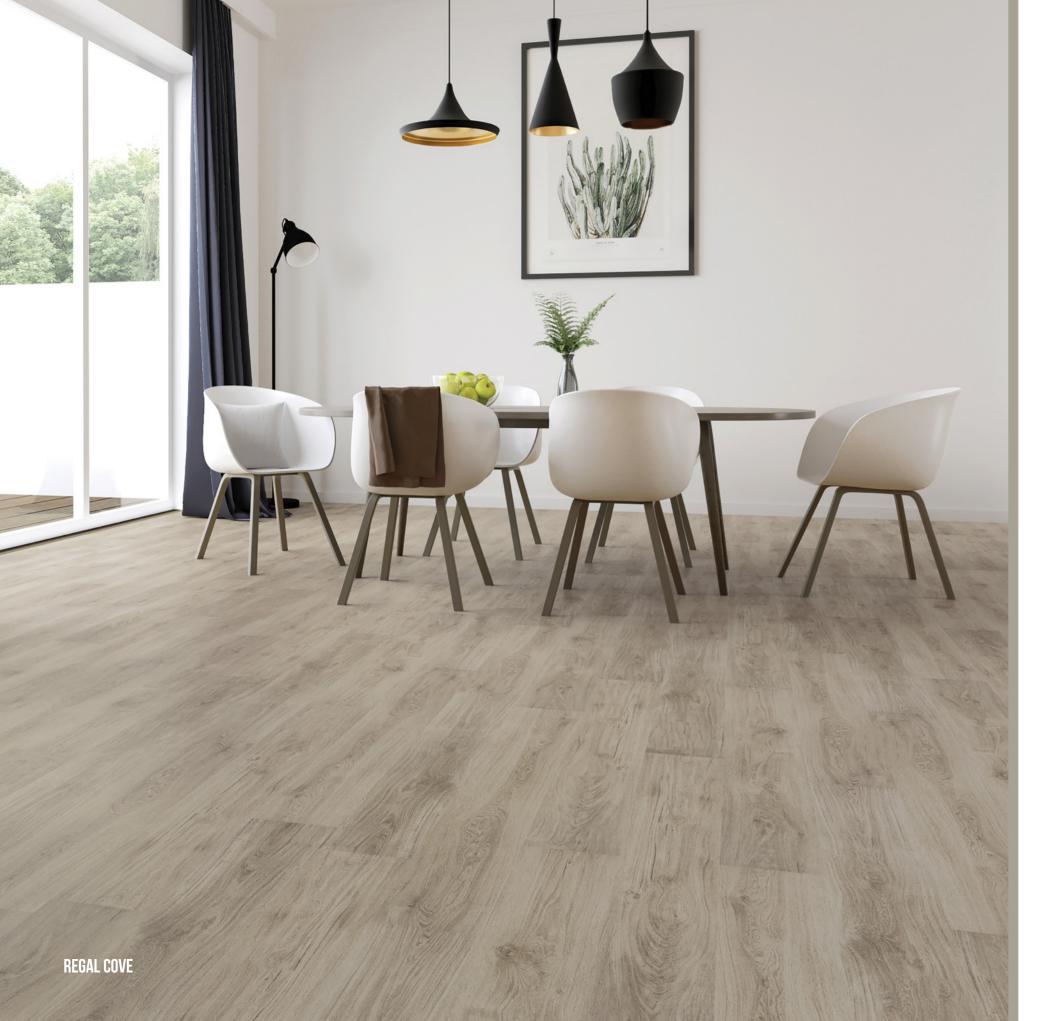

#### THE STUNNING LOOK OF REAL TIMBER

Hybrid Vinyl Planks are a quick and affordable way to upgrade your home. Using the latest in multi-layered technology, Hybrid Vinyl Planks offer the same natural beauty as solid timber without the hassle. They're easier to install, require less maintenance and are intricately embossed for that extra level of realism. With outstanding water resistance and exceptional acoustic performance, they're ideal for any room in the house and perfect for the demands of modern living.

#### TRUE TO NATURE

Available in a variety of different colours, Hybrid Vinyl Plank offers a stylish range of timber designs that recreate the stunning look of timber.

The realistic timber embossing follows the natural pattern of the grain, combining with a tough PVC film to protect your floors.

Planks are also available in the same size as traditional timber boards to create a stunning vinyl floor that looks and feels just like real timber.