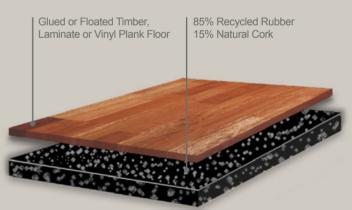

#### WE RECOMMEND THE USE OF...

Advantage 3 is a rubber/cork acoustic underlay suitable for conventional and double bond applications for **timber**, **laminate** and **vinyl plank floors**. Designed to reduce impact sound insulation, Advantage 3 exceeds the NCC minimum requirements for acoustic performance, whilst offering thermal insulation.

#### **TECHNICAL SPECIFICATIONS**

| Thickness   | 3 mm                 |
|-------------|----------------------|
| Roll Length | 10.0 m               |
| Roll Width  | 1.0 m                |
| Roll Size   | 10 m <sup>2</sup>    |
| Density     | 700 kg/m³            |
| Composition | 85% Rubber, 15% Cork |