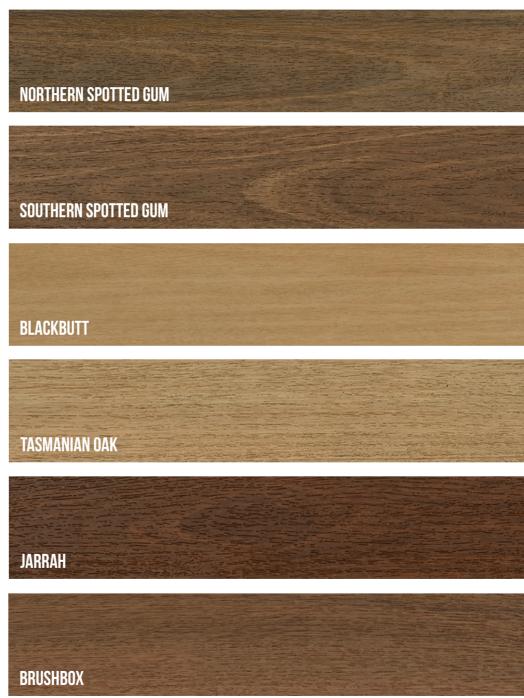

# **AUSTRALIAN RANGE**

Inspired by the beauty of the Australian outback, our Australian Range is sure to make an impression in any home.

\*colours may vary

# **NATURAL OAK RANGE**

With an array of sophisticated colours, our Natural Oak Range provides a neutral base that will complement a variety of colour schemes.

\*colours may vary