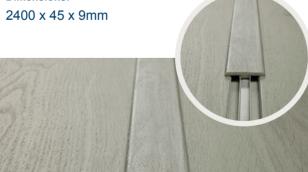

#### STAIR-NOSING

Bring that extra elegance to your staircase with matching Stair-Nosing.

**Dimensions:** 

#### T-MOULD

Designed to ensure a smooth transition between different floor coverings or subfloors. T-Moulds can be used to allow for expansion between rooms for an immaculate finish.

**Dimensions:** 