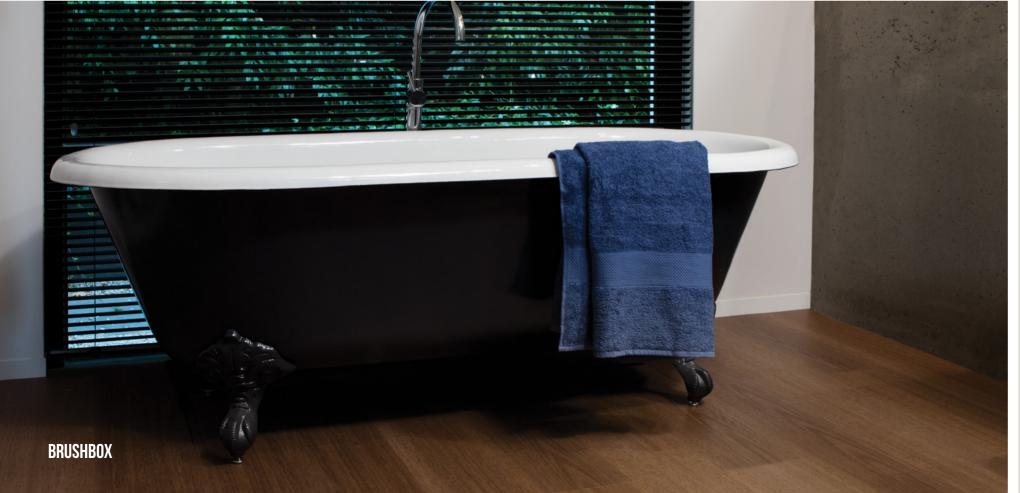

#### **HIGHLY WATER RESISTANT**

Hybrid Planks can be installed in wet areas, such as bathrooms and laundries. Being impervious to moisture, the surface can be mopped without any complications, making cleaning that much easier.