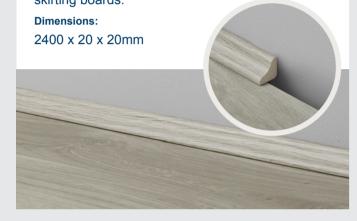

#### **SCOTIA**

The Heartridge Scotia range is the perfect way to conceal your expansion gap. This can be laid either directly to the wall or onto existing skirting boards.