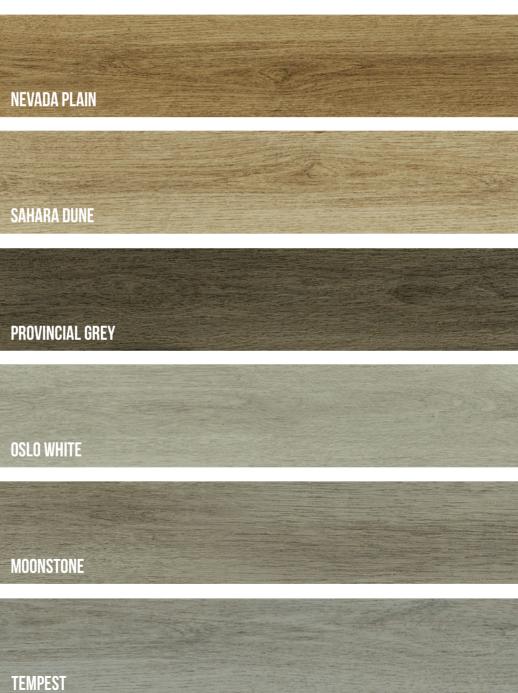

# **AUSTRALIAN RANGE**

Inspired by the beauty of the Australian outback, our Australian Range is sure to make an impression in any home.

\*colours may vary

# **NATURAL OAK RANGE**

With an array of sophisticated colours, our Natural Oak Range provides a neutral base that will complement a variety of colour schemes.

\*colours may vary