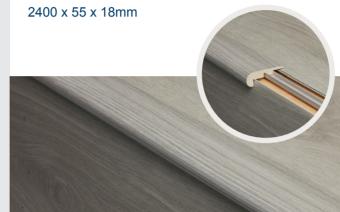

#### STAIR-NOSING

Bring that extra elegance to your staircase with matching Stair-Nosing.

**Dimensions:** 