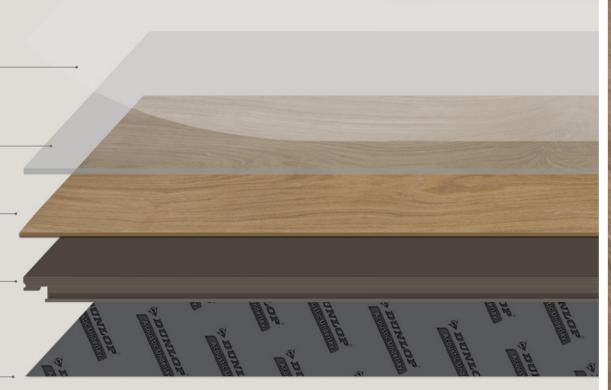

### **CONSTRUCTION**

Plank Size: 7 x 180 x 1840mm

WEARSHIELD A durable surface to stand the test of time

Ceramic bead coating finish - Provides extra protection against scratches, stains and UV damage

0.55mm wear layer - Offering added durability, suitable for a busy home or commercial settings

Décor layer - A true to nature timber design film

SPC core - 6.0mm stone plastic composite waterproof core which is stable, strong and solid

Backed with Dunlop
Acoustic Underlay

Acoustic Underlay

1mm high density underlay for softness, warmth and quietness underfoot