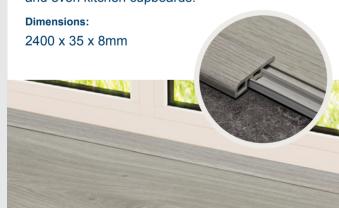

#### C CHANNEL (END PROFILE)

The Heartridge End Profile ensures a flawless finish to your home. Suitable in areas where the floor meets sliding doors, window frames and even kitchen cupboards!