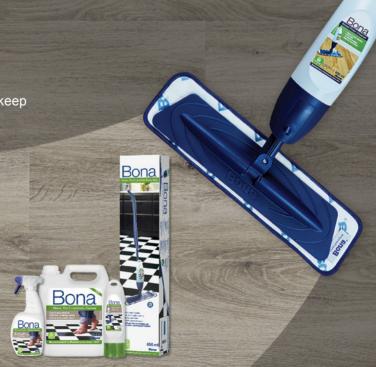

# **EASY TO CLEAN**

We recommend the use of Bona Floor Care products to keep your floors looking brand new and your home beautiful.

#### AN IMMACULATE HOME IN 2 SIMPLE STEPS

- Remove loose dirt, grit and dust with a Bona Dusting Pad. If using a vacuum cleaner, ensure the cleaning head has a soft brush to prevent the occurrence of scratches on the floor surface
- Use a Bona Spray Mop with Bona Stone, Tile & Laminate Cleaner for a spotless finish.