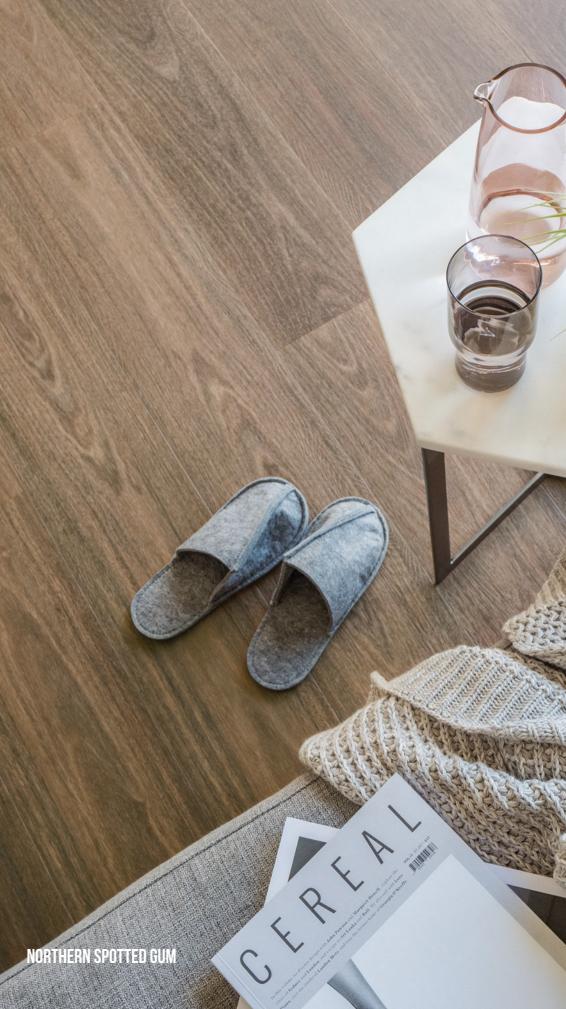

# HYBRID PLANK AUSTRALIAN & NATURAL OAK

#### THE STUNNING LOOK OF REAL TIMBER

Hybrid Planks are a quick and affordable way to upgrade your home. Using the latest in multi-layered technology, Hybrid Planks offer the same natural beauty of solid timber with the added benefit of scratch and stain resistance.

They're easier to install, require less maintenance and are intricately embossed for that extra level of realism. With outstanding water resistance and exceptional acoustic performance, they're ideal for any room in the house and perfect for the demands of modern living.

#### TRUE TO NATURE

The realistic timber embossing follows the natural pattern of the grain. Planks are available in the same size as traditional timber boards to create a stunning floor that looks and feels just like real timber.