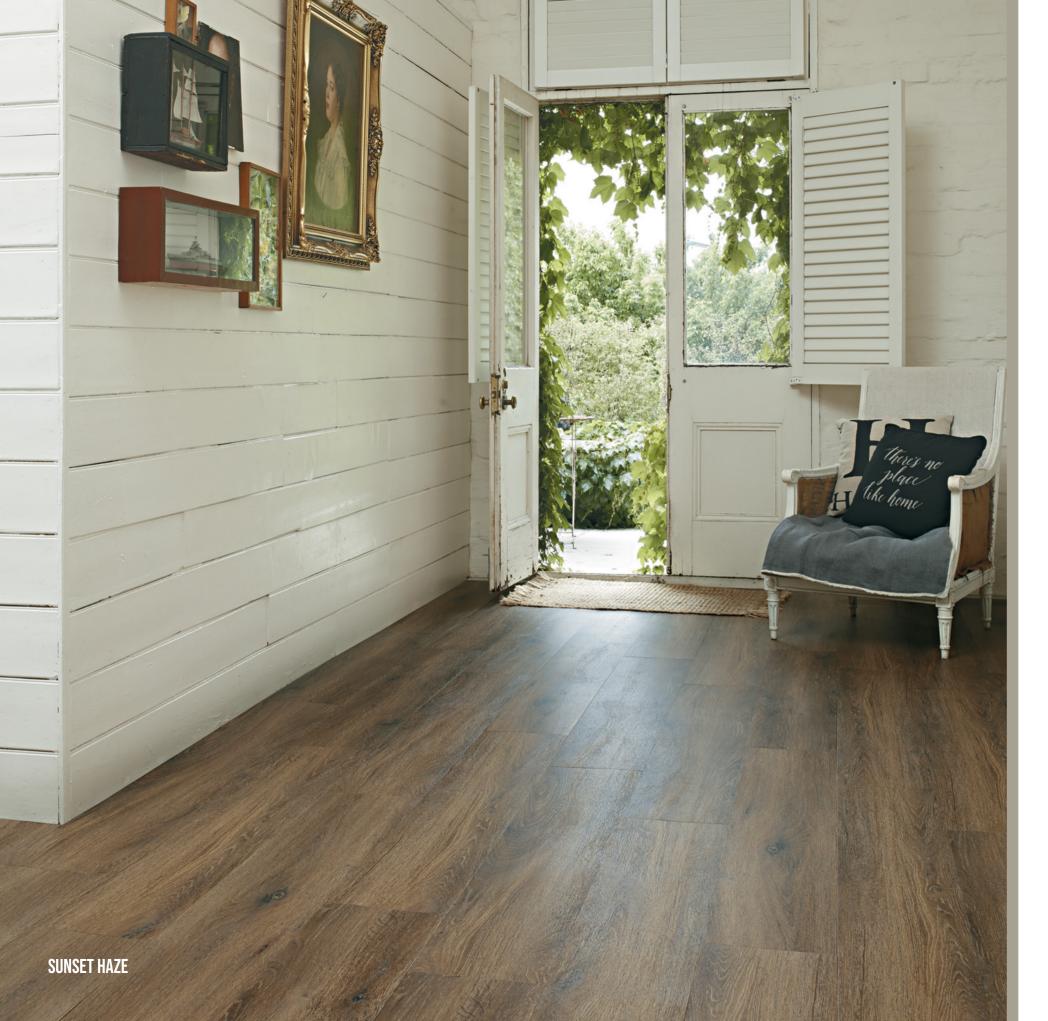

# TRUE TO NATURE

Capturing the elegance of nature, the Smoked Oak range has a broad range of colours that will bring comfort and warmth to your home.

Inspired by timber flooring, each Luxury Vinyl Plank is separated by a micro bevelled edge to add a genuine finish.

\*colours may vary