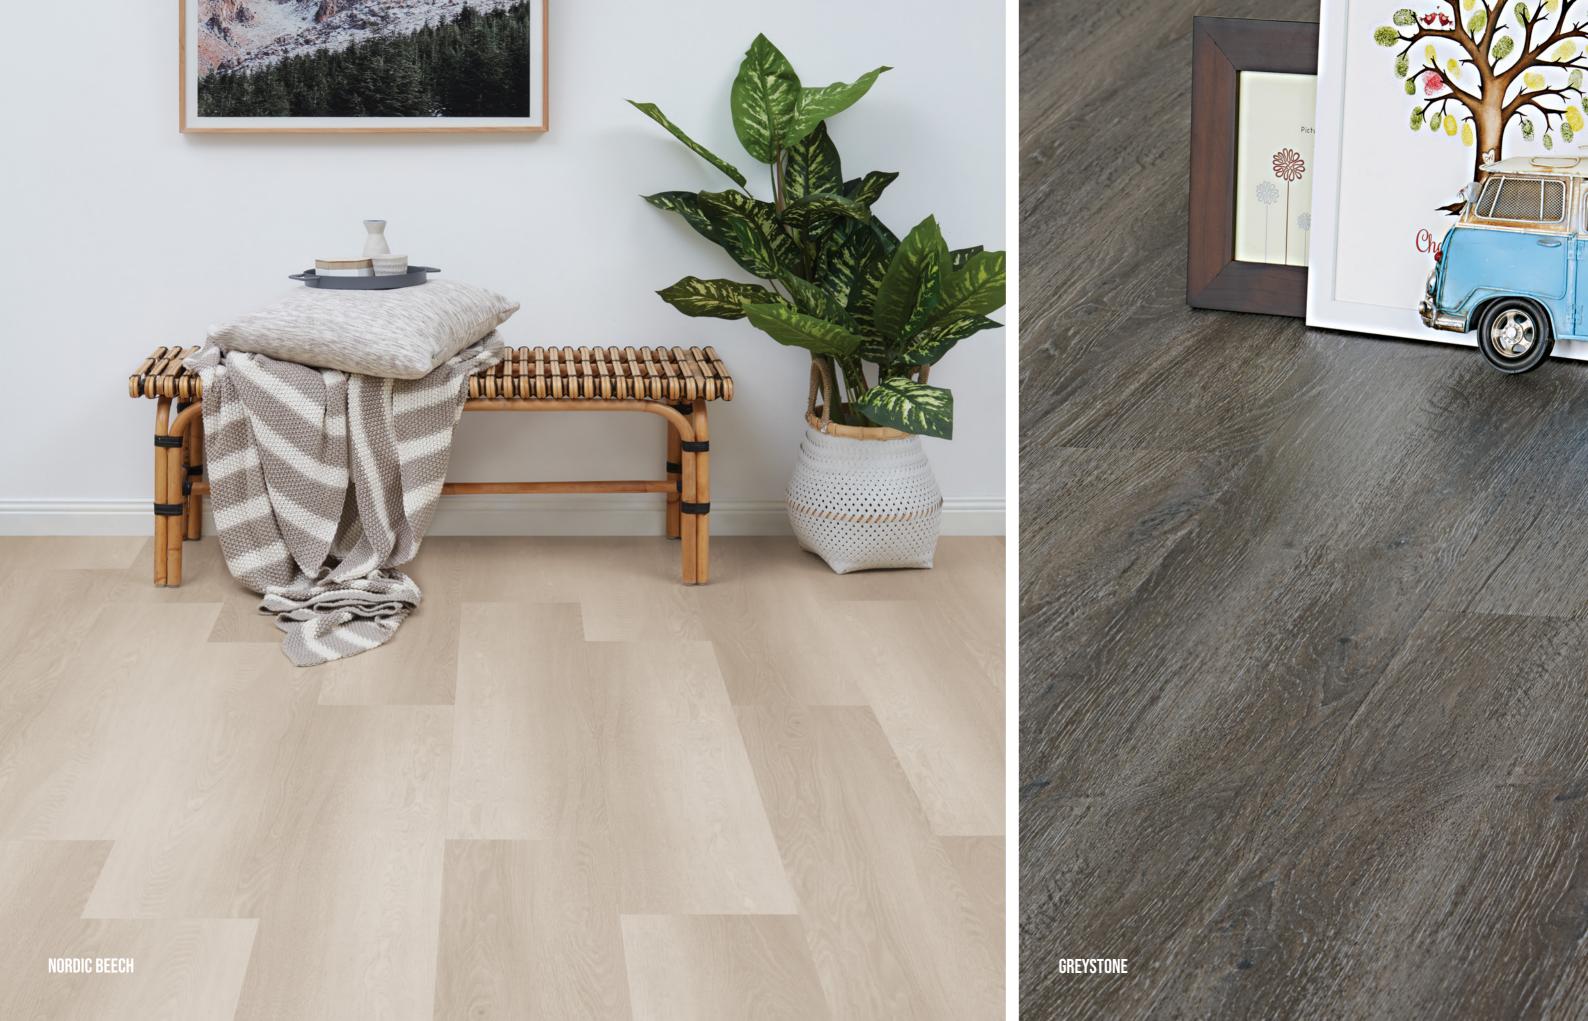

# TRUE TO NATURE

Capturing the elegance of nature, the Smoked Oak range has a broad range of colours that will bring comfort and warmth to your home.

Inspired by timber flooring, each Luxury Vinyl Plank is separated by a micro bevelled edge to add a genuine finish.

\*colours may vary