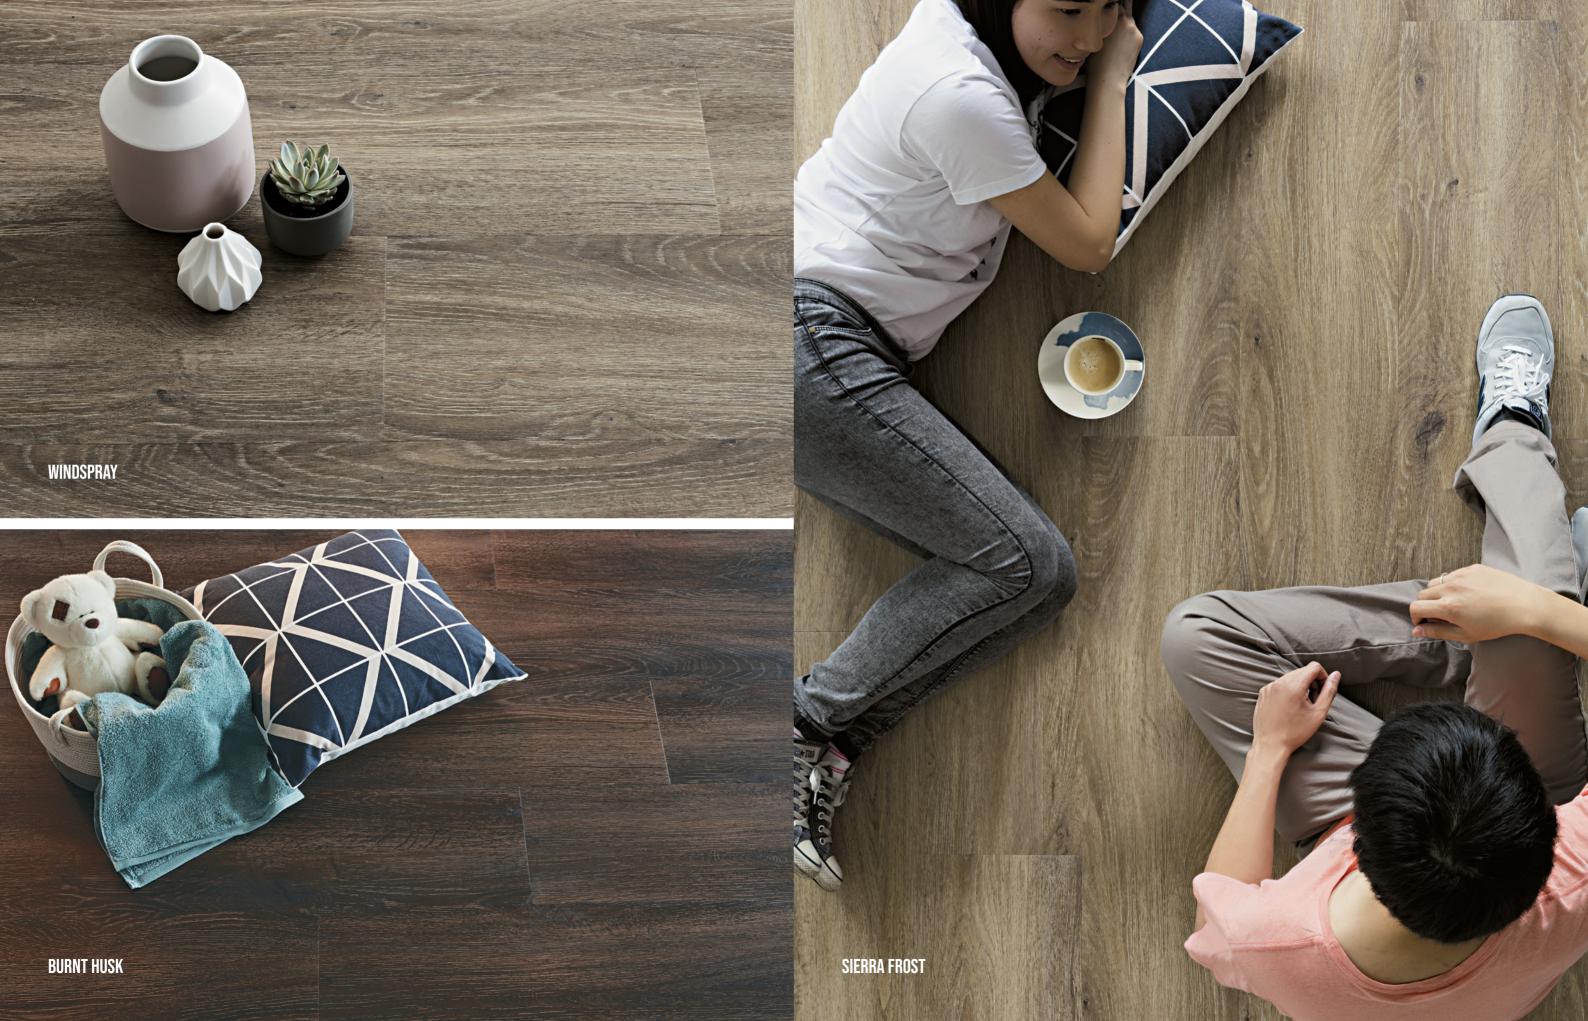

# TRUE TO NATURE

Capturing the elegance of nature, the Smoked Oak range has a broad range of colours that will bring comfort and warmth to your home.

Inspired by timber flooring, each Luxury Vinyl Plank is separated by a micro bevelled edge to add a genuine finish.

\*colours may vary