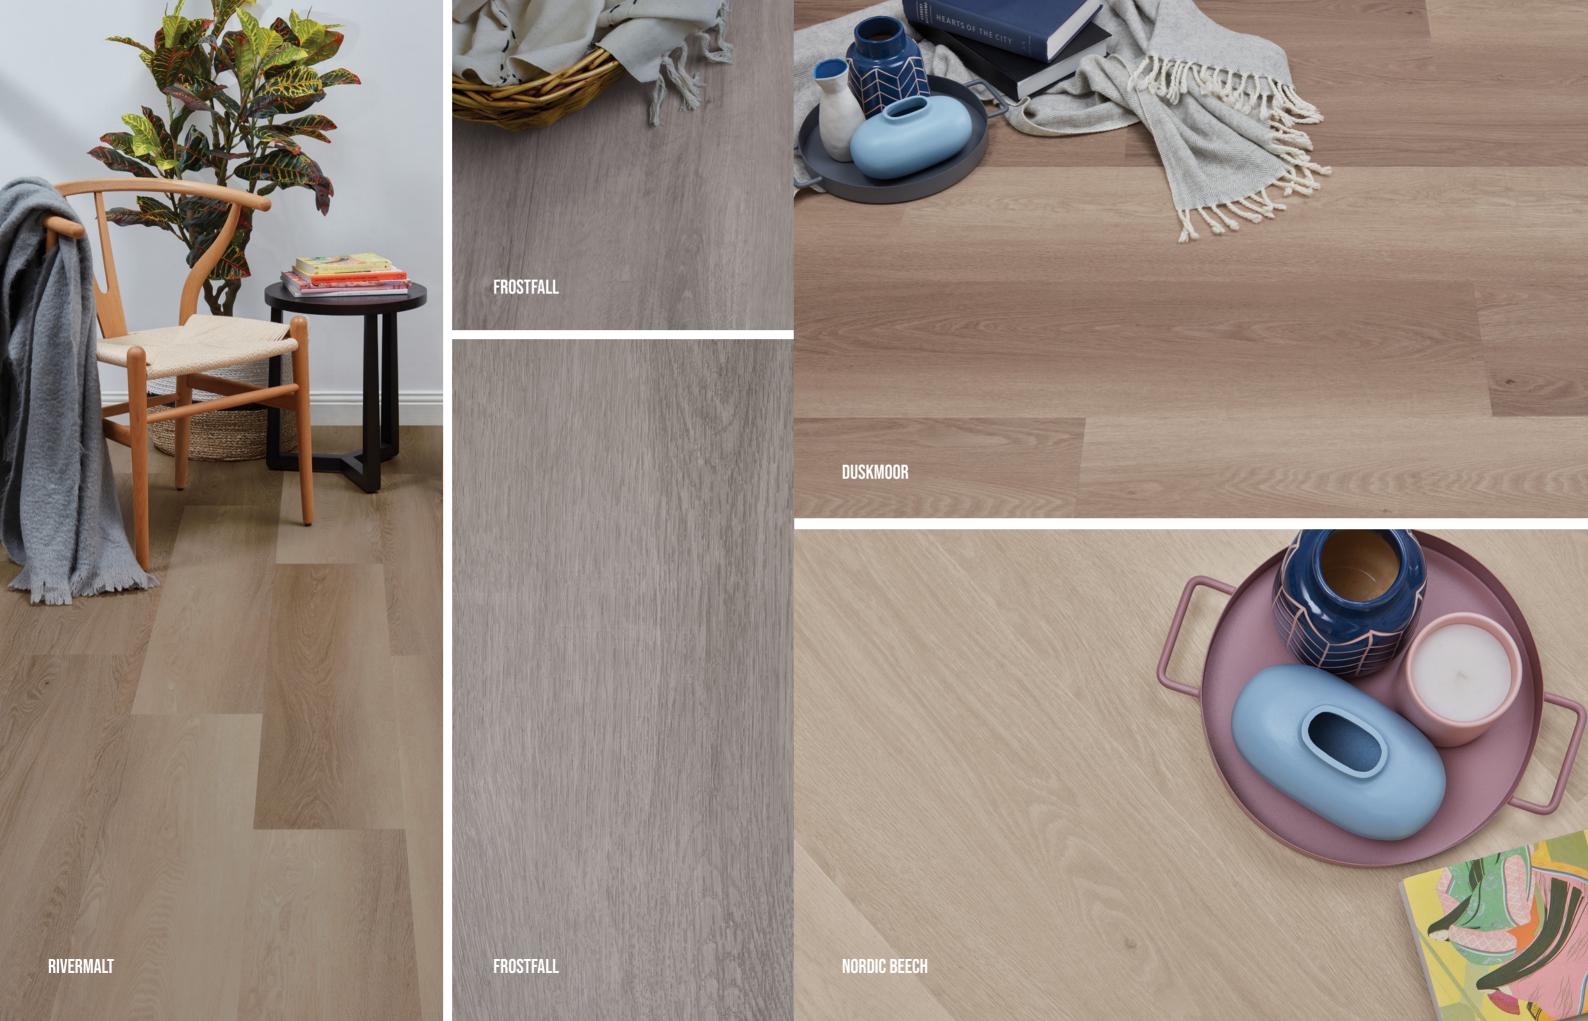

# TRUE TO NATURE

Capturing the elegance of nature, the Smoked Oak range has a broad range of colours that will bring comfort and warmth to your home.

Inspired by timber flooring, each Luxury Vinyl Plank is separated by a micro bevelled edge to add a genuine finish.

\*colours may vary