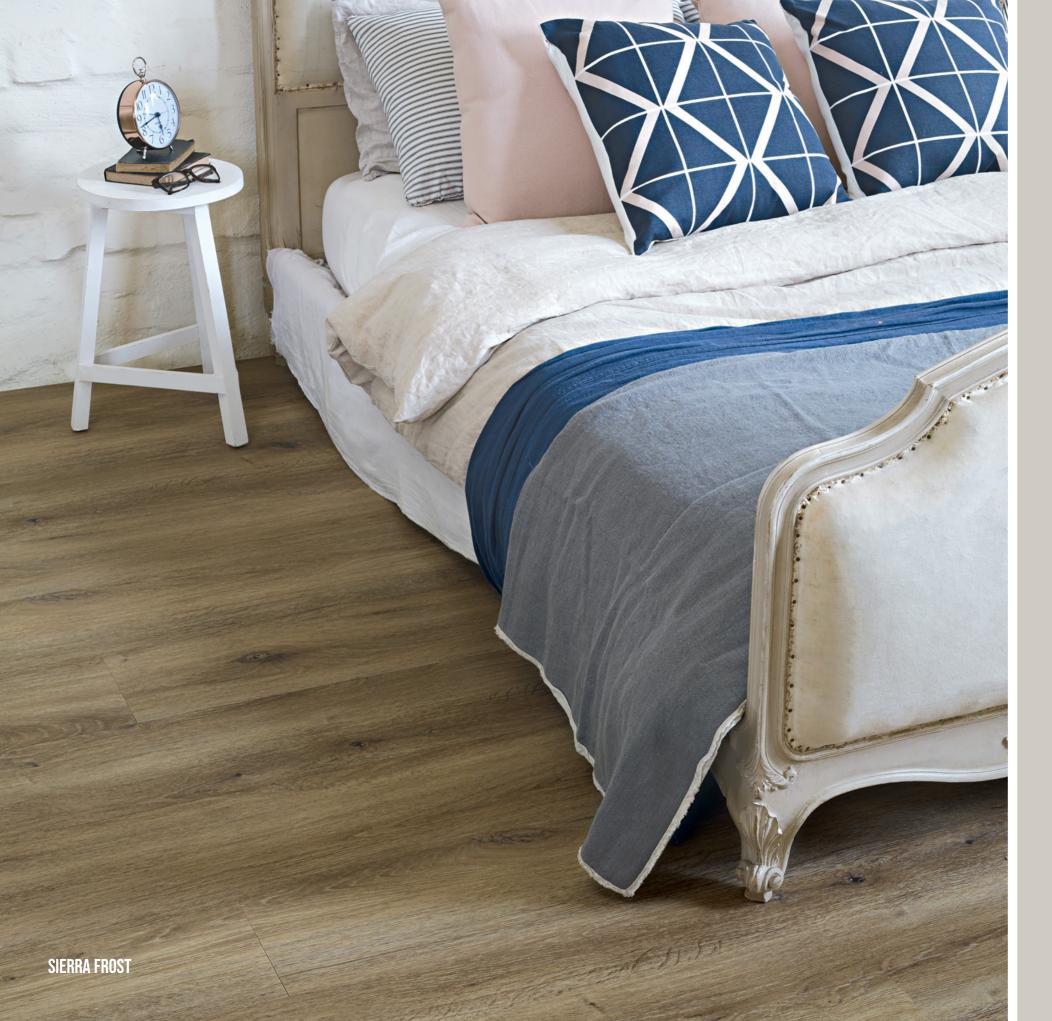

#### A REFINED TOUCH

Designed in a wider format, the Smoked Oak Luxury Vinyl Plank range will give your space the impression of being larger and more open, adding an inviting ambience to your home. Crafted with detailed embossing and a low gloss finish, our range is inspired by genuine timber flooring, giving a rich and beautiful texture to your floors. The micro bevelled edge is a subtle touch that completes the look to suit any decor in your home.

# TRUE TO NATURE

Capturing the elegance of nature, the Smoked Oak range has a broad range of colours that will bring comfort and warmth to your home.

Inspired by timber flooring, each Luxury Vinyl Plank is separated by a micro bevelled edge to add a genuine finish.