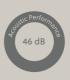

The minimum requirement as set by the **NCC** is **62 dB** (the lower the **dB** result for the flooring assembly, the better the acoustic performance).