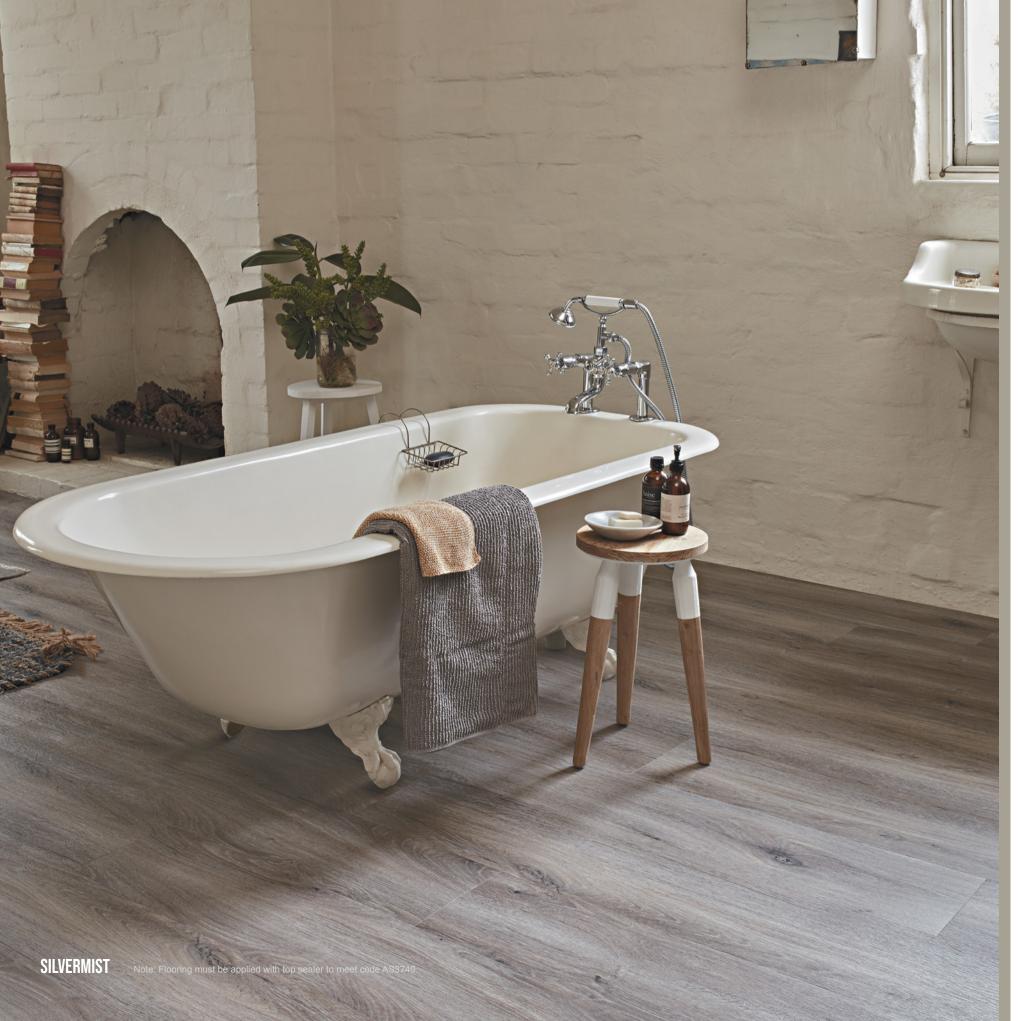

#### A REFINED TOUCH

Designed in a wider format, the Smoked Oak Luxury Vinyl Plank range will give your space the impression of being larger and more open, adding an inviting ambience to your home. Crafted with detailed embossing and a low gloss finish, our range is inspired by genuine timber flooring, giving a rich and beautiful texture to your floors. The micro bevelled edge is a subtle touch that completes the look to suit any decor in your home.

## PERFECT FOR EVERY ROOM

Perfect to use throughout your house including wet areas such as your bathroom, laundry and kitchen, ensuring a seamless, contemporary timber feel right round your home.

With a large range of colours to choose from and a simple install method, you can easily create a seamless timber feel throughout your entire home.

#### HIGHLY WATER-RESISTANT

Can be installed in wet areas, such as bathrooms and laundries. Being impervious to moisture, the planks won't warp or peel, and the surface can be mopped without any complications, making cleaning that much easier.

Note: Flooring must be applied with top sealer to meet code AS3740.

# TRUE TO NATURE

Capturing the elegance of nature, the Smoked Oak range has a broad range of colours that will bring comfort and warmth to your home.

Inspired by timber flooring, each Luxury Vinyl Plank is separated by a micro bevelled edge to add a genuine finish.