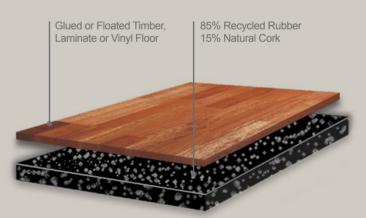

#### WE RECOMMEND THE USE OF...

Advantage 3 is a rubber/cork acoustic underlay suitable for conventional and double bond applications for **timber**, **laminate** and **vinyl floors**. Designed to reduce impact sound insulation, Advantage 3 exceeds the NCC minimum requirements for acoustic performance, whilst offering thermal insulation.

#### **TECHNICAL SPECIFICATIONS**

| Thickness   | 3 mm                 |
|-------------|----------------------|
| Roll Length | 10.0 m               |
| Roll Width  | 1.0 m                |
| Roll Size   | 10 m <sup>2</sup>    |
| Density     | 700 kg/m³            |
| Composition | 85% Rubber, 15% Cork |