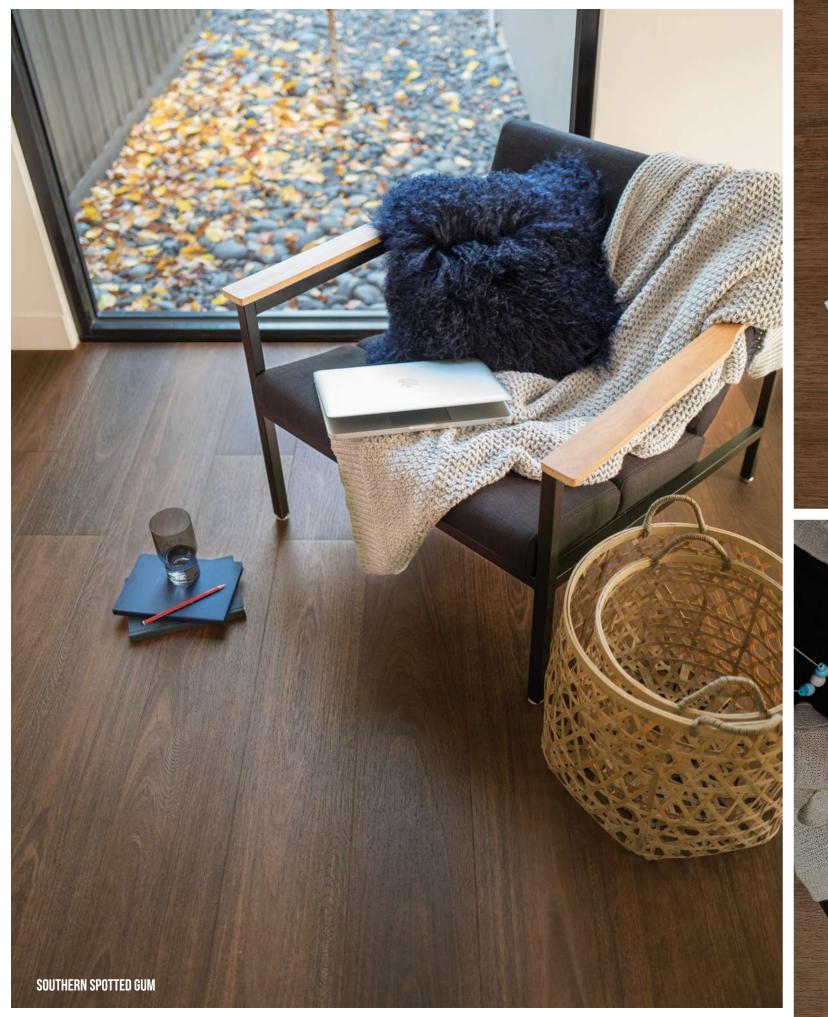

## **AUSTRALIAN TIMBER RANGE**

Inspired by the beauty of the Australian forest, our Australian Timber Range is sure to make an impression in any home.

\*colours may vary

## NATURAL OAK RANGE

With a range of sophisticated colours, our Natural Oak range provides a neutral base that will complement a plethora of colour schemes.

\*colours may vary