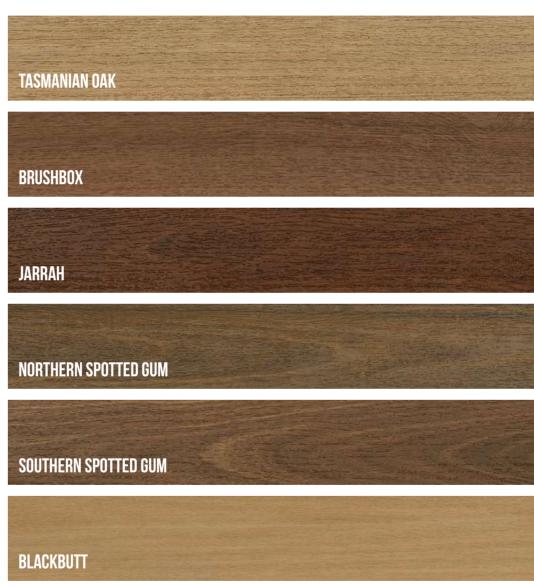

## **AUSTRALIAN TIMBER RANGE**

Inspired by the beauty of the Australian forest, our Australian Timber Range is sure to make an impression in any home.

\*colours may vary

## NATURAL OAK RANGE

With a range of sophisticated colours, our Natural Oak range provides a neutral base that will complement a plethora of colour schemes.

\*colours may vary