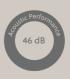

The minimum requirement as set by the **NCC** is **62 dB** (the lower the **dB** result for the flooring assembly, the better the acoustic performance).