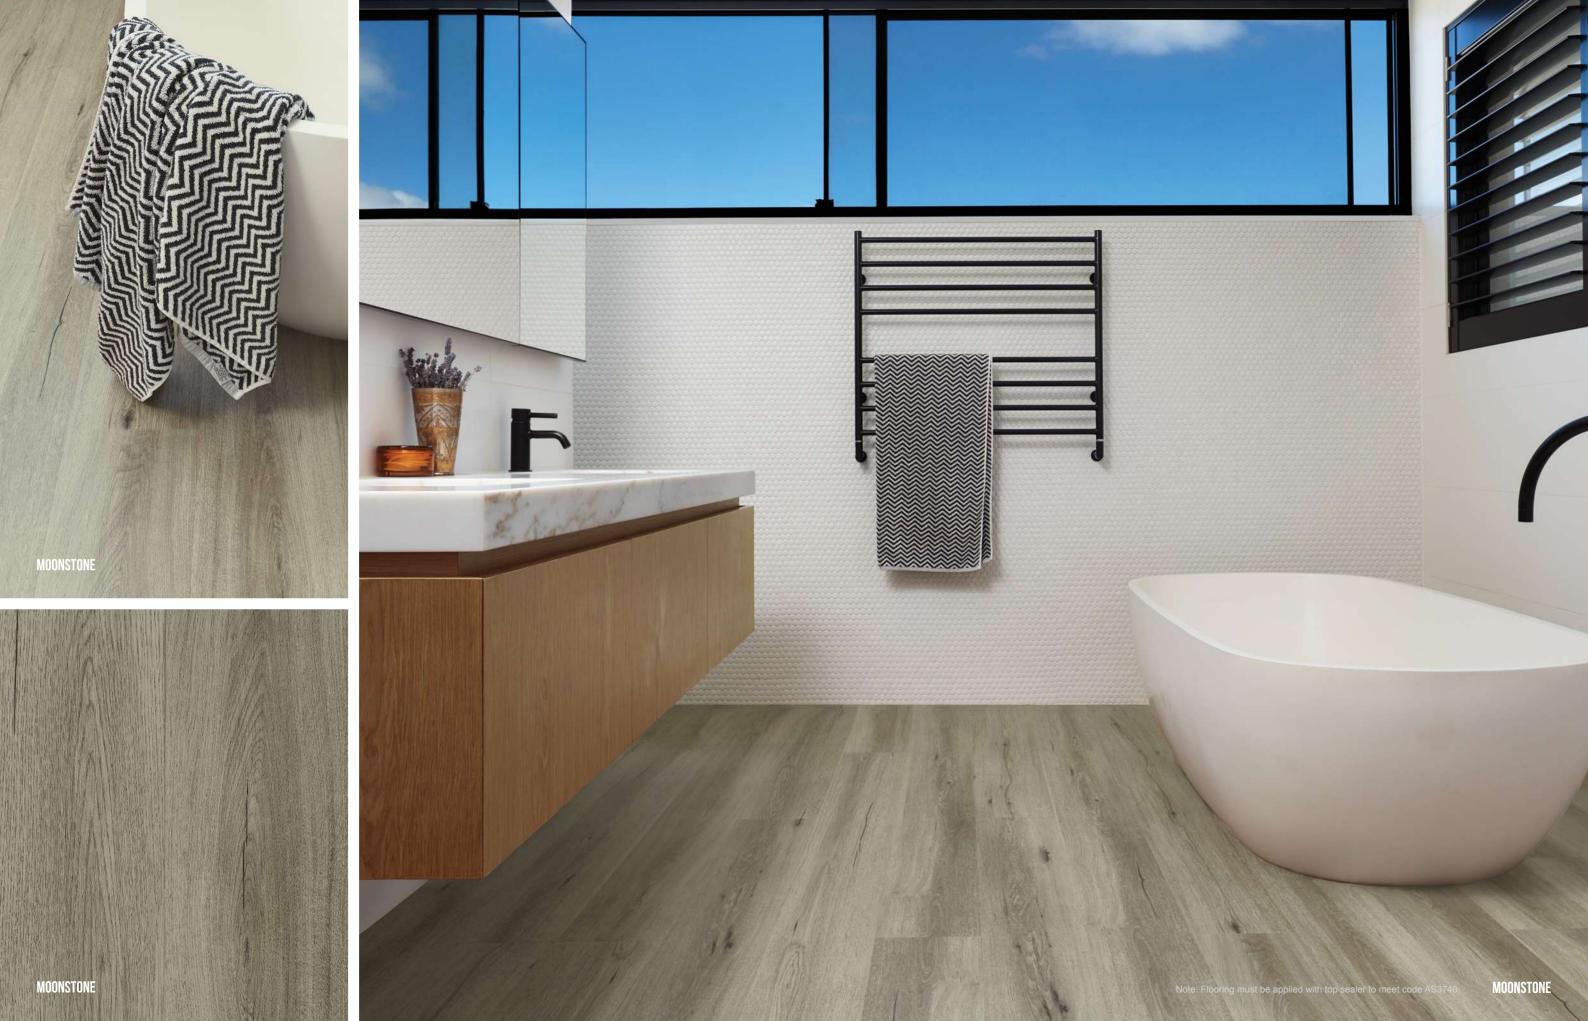

## PERFECT FOR EVERY ROOM

Perfect to use throughout your house including wet areas such as your bathroom, laundry and kitchen, ensuring a seamless, contemporary timber feel right round your home.

With a large range of colours to choose from and a simple install method, you can easily create a seamless timber feel throughout your entire home.

#### **HIGHLY WATER-RESISTANT**

Can be installed in wet areas, such as bathrooms and laundries. Being impervious to moisture, the planks won't warp or peel, and the surface can be mopped without any complications, making cleaning that much easier.

Note: Flooring must be applied with top sealer to meet code AS3740.