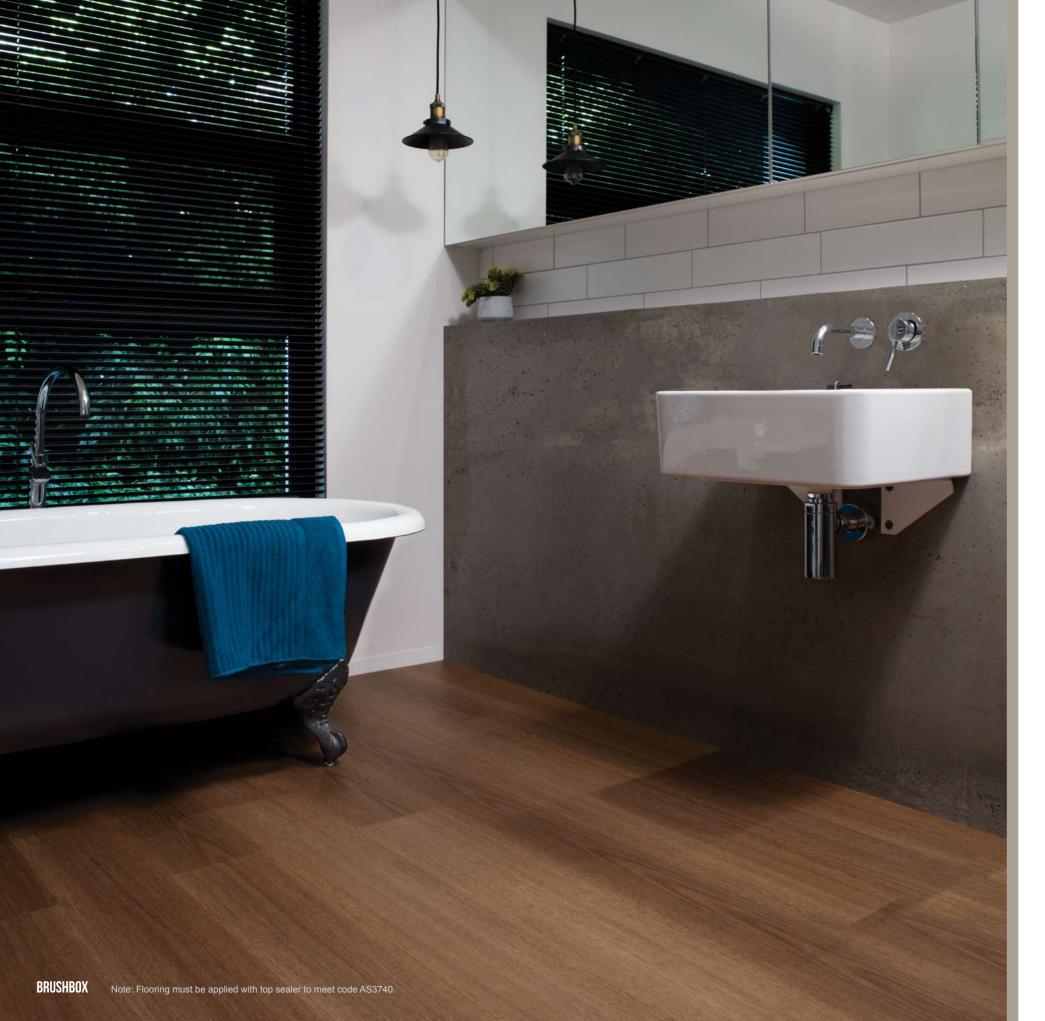

## PERFECT FOR EVERY ROOM

Perfect to use throughout your house including wet areas such as your bathroom, laundry and kitchen, ensuring a seamless, contemporary timber feel right round your home.

With a large range of colours to choose from and a simple install method, you can easily create a seamless timber feel throughout your entire home.

#### **HIGHLY WATER-RESISTANT**

Can be installed in wet areas, such as bathrooms and laundries. Being impervious to moisture, the planks won't warp or peel, and the surface can be mopped without any complications, making cleaning that much easier.