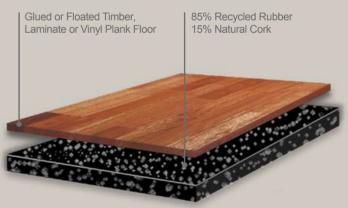

#### WE RECOMMEND THE USE OF...

Advantage 3 is a rubber/cork acoustic underlay suitable for conventional and double bond applications for **timber**, **laminate** and **vinyl plank floors**. Designed to reduce impact sound insulation, Advantage 3 exceeds the NCC minimum requirements for acoustic performance, whilst offering thermal insulation.

#### **TECHNICAL SPECIFICATIONS**

| Thickness   | 3 mm                 |
|-------------|----------------------|
| Roll Length | 10.0 m               |
| Roll Width  | 1.0 m                |
| Roll Size   | 10 m <sup>2</sup>    |
| Density     | 700 kg/m³            |
| Composition | 85% Rubber, 15% Cork |