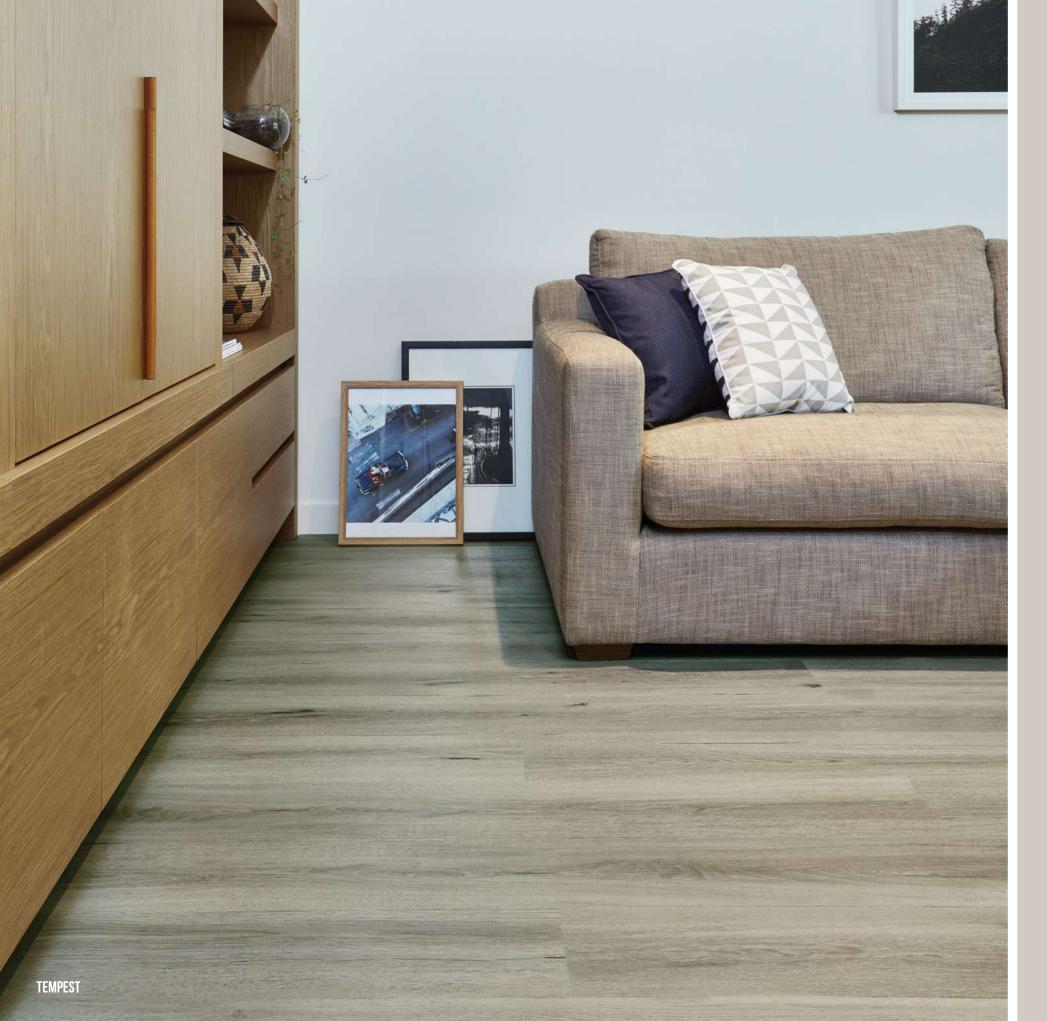

#### A REFINED TOUCH

Designed in a longer format, the Australian Timber and Natural Oak Luxury Vinyl Plank range will give your space the impression of being larger and more open, adding an inviting ambience to your home. Crafted with detailed embossing and a low gloss finish, our range is inspired by genuine timber flooring, giving a rich and beautiful texture to your floors. The micro bevelled edge is a subtle touch that completes the look to suit any decor in your home.

## **DESIGNED FOR DURABILITY**

Each plank is intricately embossed and features a micro-bevelled edge for that added element of realism. The 0.55mm wear layer will help your floor stand up to the tests of daily family life.