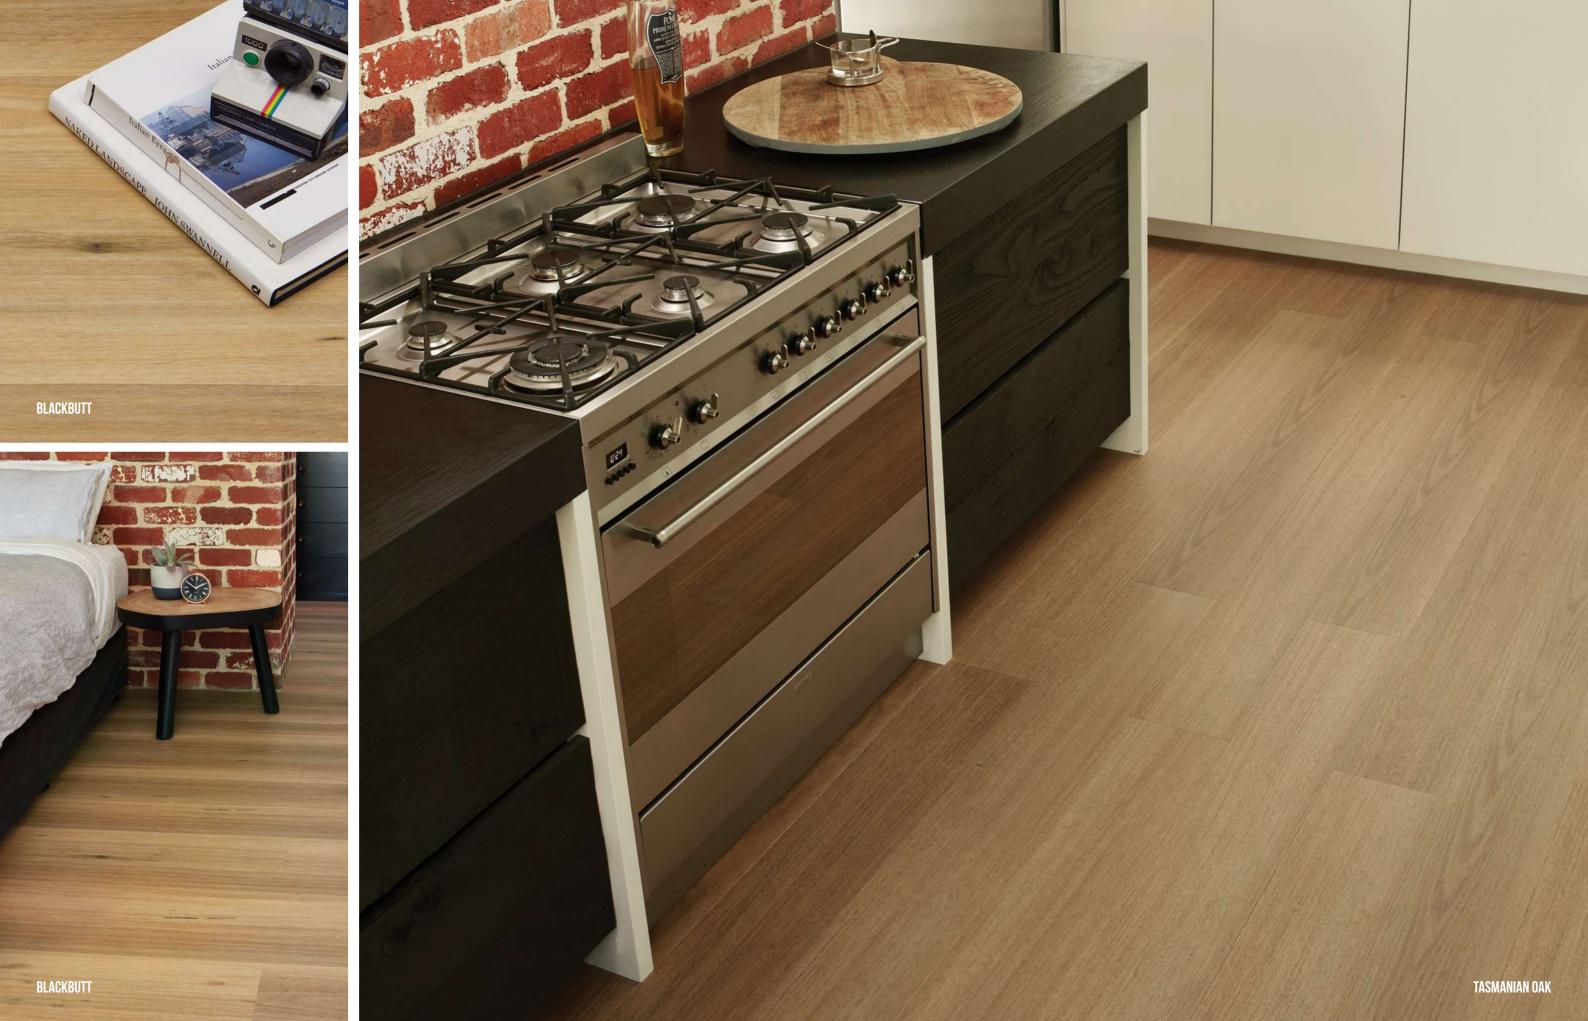

## **AUSTRALIAN TIMBER RANGE**

Inspired by the beauty of the Australian forest, our Australian Timber Range is sure to make an impression in any home.

\*colours may vary

## NATURAL OAK RANGE

With a range of sophisticated colours, our Natural Oak range provides a neutral base that will complement a plethora of colour schemes.

\*colours may vary