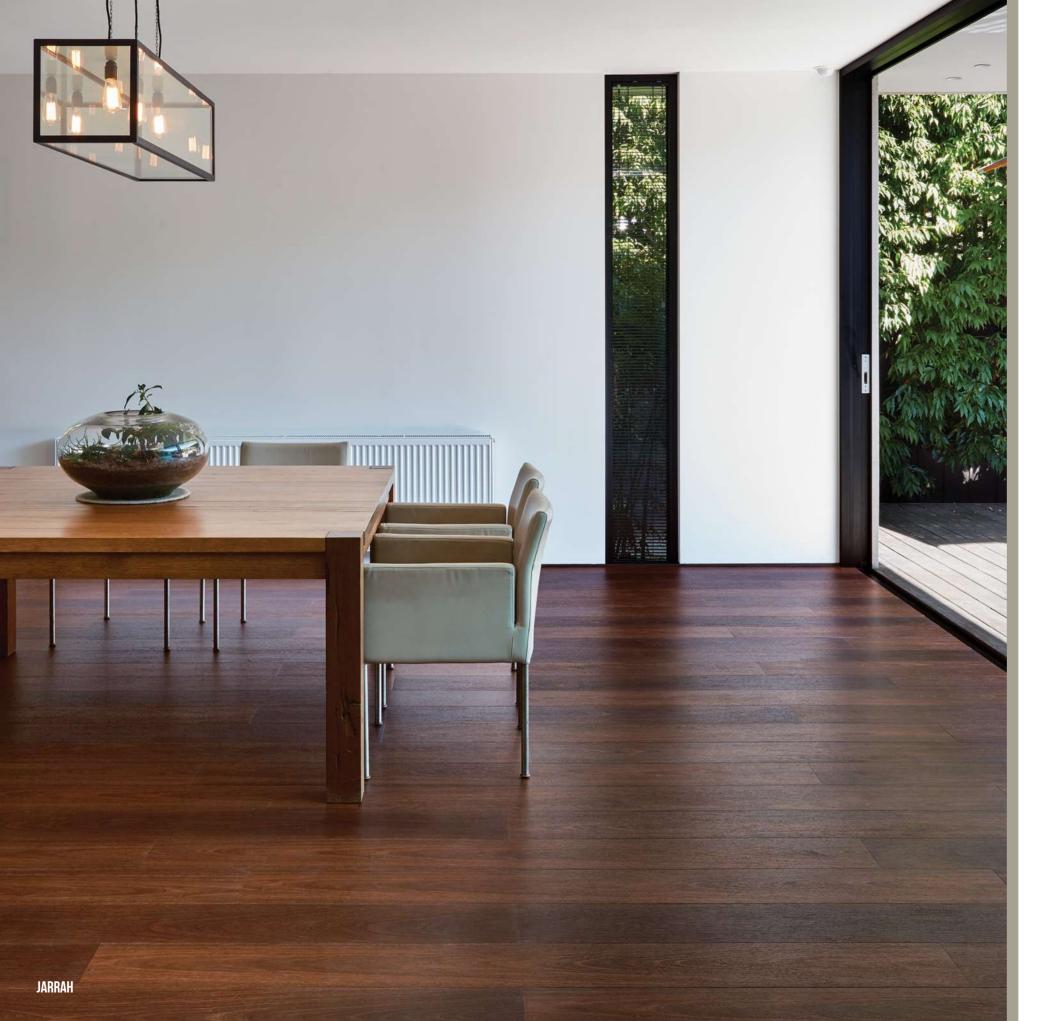

#### A REFINED TOUCH

Designed in a longer format, the Australian Timber and Natural Oak Luxury Vinyl Plank range will give your space the impression of being larger and more open, adding an inviting ambience to your home. Crafted with detailed embossing and a low gloss finish, our range is inspired by genuine timber flooring, giving a rich and beautiful texture to your floors. The micro bevelled edge is a subtle touch that completes the look to suit any decor in your home.

## **DESIGNED FOR DURABILITY**

Each plank is intricately embossed and features a micro-bevelled edge for that added element of realism. The 0.55mm wear layer will help your floor stand up to the tests of daily family life.