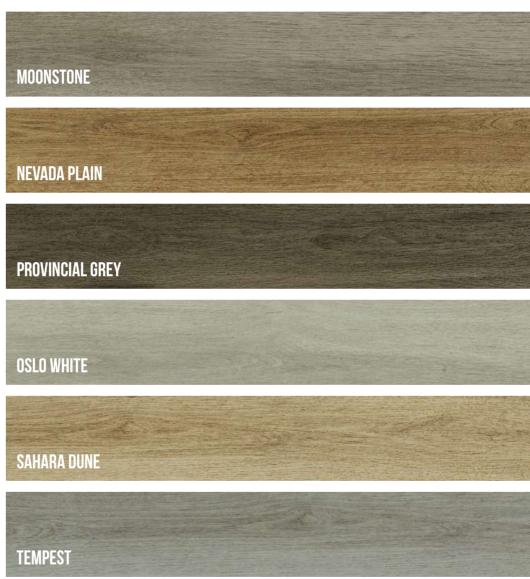

## **AUSTRALIAN TIMBER RANGE**

Inspired by the beauty of the Australian forest, our Australian Timber Range is sure to make an impression in any home.

\*colours may vary

## NATURAL OAK RANGE

With a range of sophisticated colours, our Natural Oak range provides a neutral base that will complement a plethora of colour schemes.

\*colours may vary